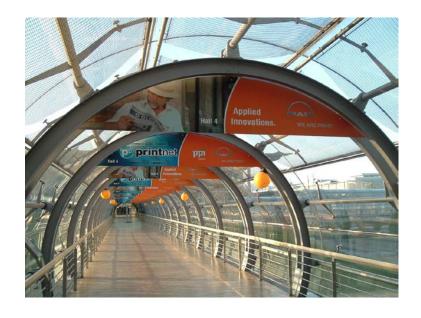

# **Advertising arches**

Instructions for preparing print data can be found on the next page.

Draw everyone's attention and communicate your message on the semi-circular advertising segments along the corridors between the halls! The advertising spaces in the tube-like corridors have the highest contact numbers on the entire exhibition grounds. The most effective version is a passage of up to 16 advertising arches completely styled with your messages. However, you may of course also book the form-cut advertising segments individually.

**Location**: corridors leading from East Entrance to the exhibition hall

Dimensions: width 300 cm; average height 60 cm