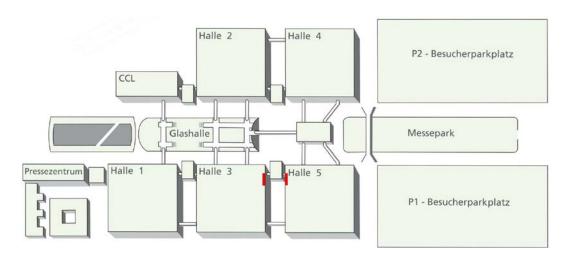

at promotionally effective locations throughout the entire trade fair site Location:

191 x 785 cm per side Dimensions:

Location: Hall passages from Hall 5 to Hall 3 and from Hall 3 to Hall 5

[ **Dimensions**: 240 x 85 (CCL); 205 x 100 cm (Hall)

**Location:** toilet facilities in the Glass Hall, in the exhibition hall

**Dimensions:** dimensions differ depending on facility. Exact dimensions

available on request.

**Location:** corridors between toilet facilities and exhibition hall

**Dimensions:** 138 x 166 cm