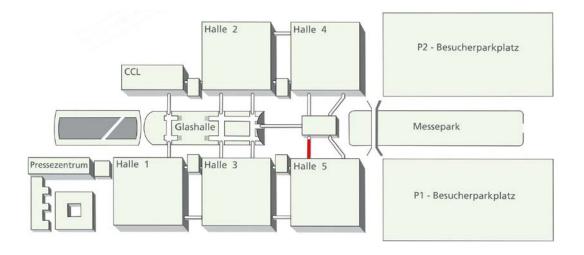

# **Advertising arches**

Instructions for preparing print data can be found on the next page.

Draw everyone's attention and communicate your message on the semi-circular advertising segments along the corridors between the halls! The advertising spaces in the tube-like corridors have the highest contact numbers on the entire exhibition grounds. The most effective version is a passage of up to 16 advertising arches completely styled with your messages. However, you may of course also book the form-cut advertising segments individually.

**Location**: corridors leading from East Entrance to the exhibition hall

Dimensions: width 300 cm; average height 60 cm