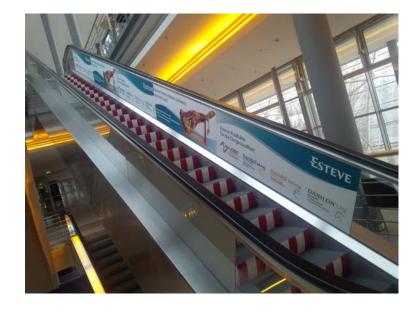

# **Escalator side panels**

Please note that all prices do not include the official value added tax.

Instructions for preparing print data can be found on the next page.

Guide your target audience along the way to the exhibition halls. 10 glass segments per escalator are available for customization at the East Entrance, in the Glass Hall and in the Congress Center Leipzig. Benefit from the time visitors spend on the escalators and reach out to the masses.

**Location**: East Entrance

**Dimensions:** approx. 200 x 61.50 cm per panel

(exact dimensions available on request)