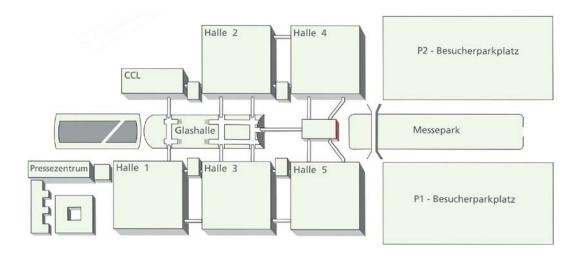

at promotionally effective locations throughout the entire trade fair site Location:

191 x 785 cm per side Dimensions: