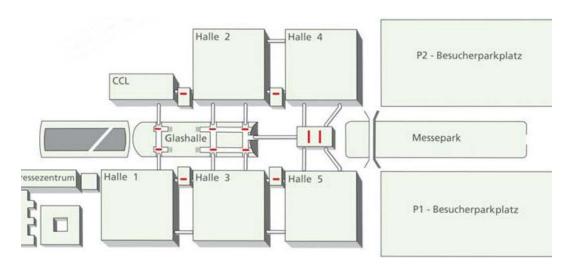

# **Advertising arches**

Instructions for preparing print data can be found on the next page.

Draw everyone's attention and communicate your message on the semi-circular advertising segments along the corridors between the halls! The advertising spaces in the tube-like corridors have the highest contact numbers on the entire exhibition grounds. The most effective version is a passage of up to 16 advertising arches completely styled with your messages. However, you may of course also book the form-cut advertising segments individually.

**Location**: corridors leading from East Entrance to the exhibition hall

Dimensions: width 300 cm; average height 60 cm