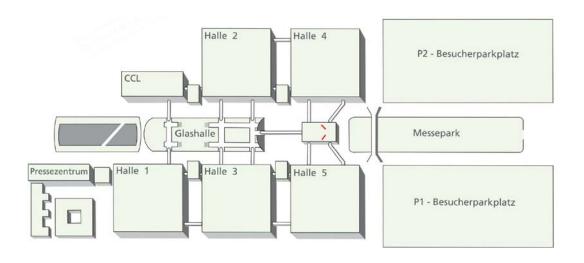

Location: Hall passages from Hall 5 to Hall 3 and from Hall 3 to Hall 5

[ **Dimensions**: 240 x 85 (CCL); 205 x 100 cm (Hall)