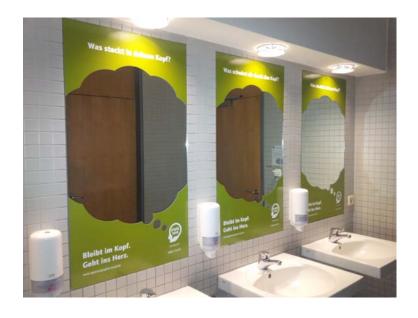

### Mirrors above sinks

Please note that all prices do not include the official value added tax.

Instructions for preparing print data can be found on the next page.

A look into the mirror and your customers will know who you are! Surprise visitors in the numerous toilet facilities in exhibition halls and Congress Center Leipzig with your message right there on the mirrors above the hand-wash basins. We are happy to advise you on the individual design opportunities for the different mirrors in each facility.

**Location:** toilet facilities in the Glass Hall, in the exhibition hall

**Dimensions:** dimensions differ depending on facility. Exact dimensions

available on request.