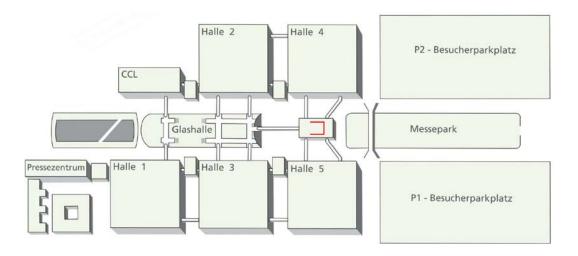

Instructions for preparing print data can be found on the next page.

Greet your guests at the East Entrance! The large-scale advertising banner is suspended from a steel cable between two pillars and visible from either side. Here, you can boldly and effectively draw the fair visitors' attention to yourself and your products and attract them to your stand.

**Location**: East Entrance

Demensions: 600 x 290 cm