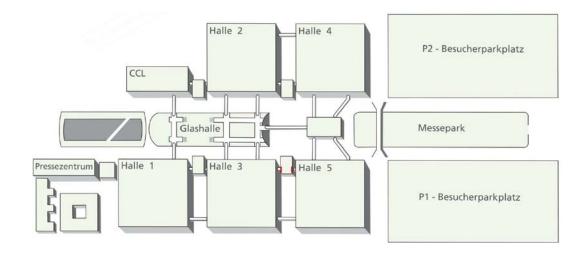

### **Transom windows between the halls**

Instructions for preparing print data can be found on the next page.

The transom windows in the corridors between the halls are popular for signposting. Messages placed here will lead your target audience directly to your stand. The ads in the window segments above the corridor doors can be designed to your requirements. If particular transom windows are already used for exhibition ground signposting, it is nevertheless possible to place your promotional message on additional suspensions in the area.

Location: Hall passages from Hall 5 to Hall 3 and from Hall 3 to Hall 5

[ **Dimensions**: 240 x 85 (CCL); 205 x 100 cm (Hall)