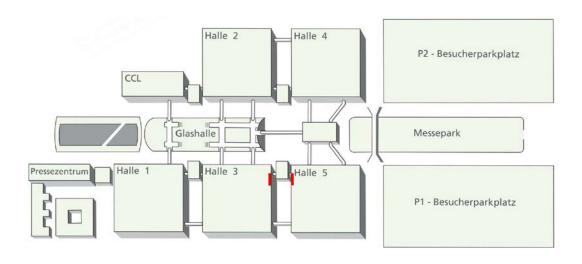

at promotionally effective locations throughout the entire trade fair site Location:

191 x 785 cm per side Dimensions:

Location: Hall passages from Hall 5 to Hall 3 and from Hall 3 to Hall 5

[ **Dimensions**: 240 x 85 (CCL); 205 x 100 cm (Hall)

**Location:** toilet facilities in the Glass Hall, in the exhibition hall

**Dimensions:** dimensions differ depending on facility. Exact dimensions

available on request.

**Location:** corridors between toilet facilities and exhibition hall

**Dimensions:** 138 x 166 cm