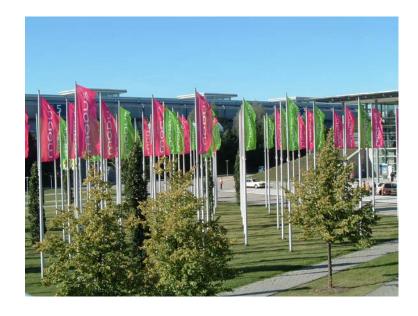

Instructions for preparing print data can be found on the next page.

Nail your colours to the mast and benefit from the enormous appeal generated when your message is flown on a 100 waving flags! Located directly in front of the East Entrance, there is a rectangular area with 100 evenly distributed flagpoles. The choice is yours: you can book groups of six and more, or the entire batch for maximum impact.

**Location:** in front of the East Entrance

Dimensions: ca. 8 Meter high