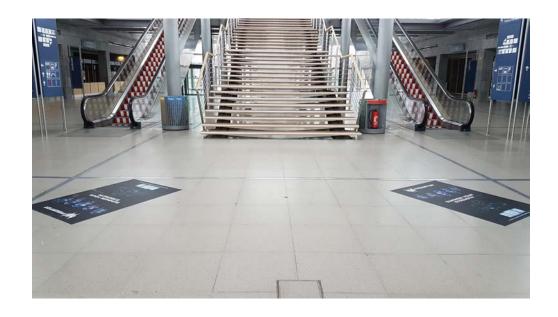

### **Floor sticker**

Price per piece per event:

| rent     | production incl. installation/removal |  |
|----------|---------------------------------------|--|
| 121.00 € | 185.00 €                              |  |

Place your ads at the feet of trade fair visitors and conference attendees! Digitally printed floor stickers make great eye-catching advertisements in front of the escalators at the East Entrance, in the Glass Hall and in the Congress Center Leipzig. This guarantees a very high contact rate, especially at public fairs.

**Location**: East Entrance

**Demensions:** 100 x 150 cm

Please note that all prices do not include the official value added tax.