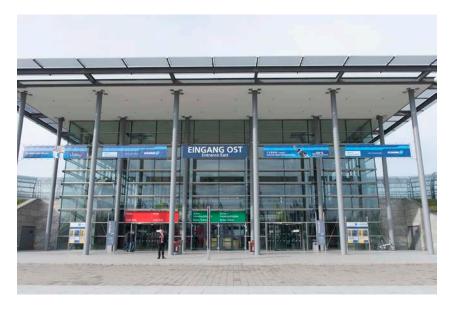

Instructions for preparing print data can be found on the next page.

Greet your guests at the East Entrance! The large-scale advertising banner is suspended from a steel cable between two pillars and visible from either side. Here, you can boldly and effectively draw the fair visitors' attention to yourself and your products and attract them to your stand.

**Location**: East Entrance

Demensions: 600 x 290 cm