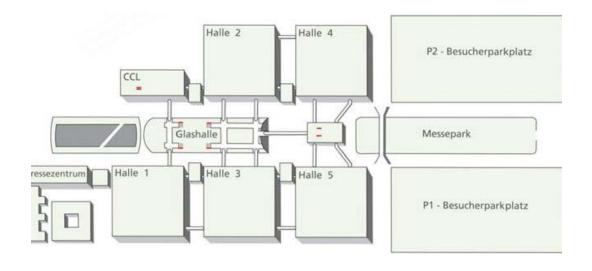

Get your advertising message noticed big time! The 8-metre tall, four-sided advertising towers are distributed across the entire fairgrounds and offer you excellent prospects for getting noticed even from outside the premises of the Leipzig Trade Fair.

at promotionally effective locations throughout the entire trade fair site Location:

191 x 785 cm per side Dimensions: