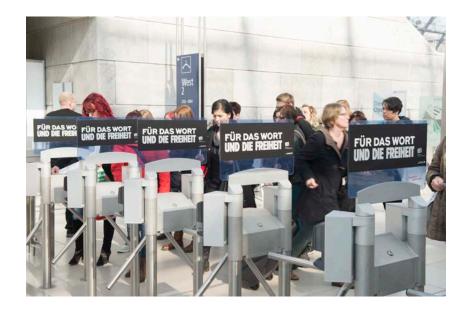

## **Turnstile posters, two-sided**

Instructions for preparing print data can be found on the next page.

There is no getting around them! No matter whether its visitors, conference participants, VIPs or press – everyone must pass through the turnstiles. Reason enough to position yourself strategically at this point with an appealing message. We have 41 turnstiles in total, all of which can be stuck with stickers on both sides to address your audience directly.

**Location:** East Entrance

**Dimensions:** 56 x 20 cm