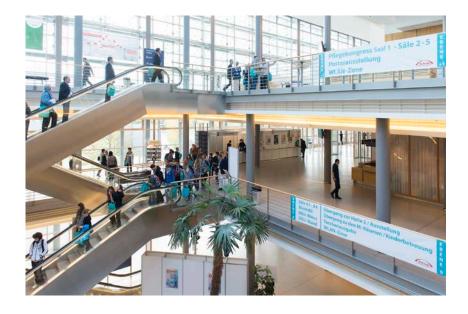

Place your ads at the feet of trade fair visitors and conference attendees! Digitally printed floor stickers make great eye-catching advertisements in front of the escalators at the East Entrance, in the Glass Hall and in the Congress Center Leipzig. This guarantees a very high contact rate, especially at public fairs.

Please note that all prices do not include the official value added tax.

Instructions for preparing print data can be found on the next page.

Guide your target audience along the way to the exhibition halls. 10 glass segments per escalator are available for customization at the East Entrance, in the Glass Hall and in the Congress Center Leipzig. Benefit from the time visitors spend on the escalators and reach out to the masses.

Instructions for preparing print data can be found on the next page.

Guide your target audience on their way to the exhibition halls. The East entrance has 2 inner decks per escalator which can be individually designed. Benefit from the time visitors spend on the escalators and reach out to the masses.