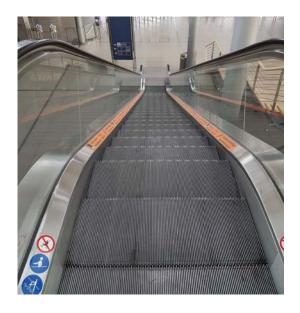

### **Escalator lower rail ads**

Instructions for preparing print data can be found on the next page.

Guide your target audience on their way to the exhibition halls. The East entrance has 2 inner decks per escalator which can be individually designed. Benefit from the time visitors spend on the escalators and reach out to the masses.

**Location**: East Entrance

**Dimensions:** 964 x 8 cm