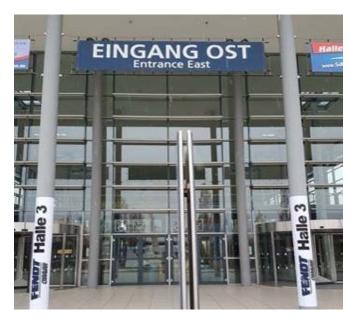

Please note that all prices do not include the official value added tax.

Instructions for preparing print data can be found on the next page.

Stretch the impact of your advertising to the limit! In front of the East entrance, your advertising message can be displayed in a targeted way on stretch banners. Mounted between the columns, these advertising banners are ideal for attracting visitors' attention at the entrance.

**Location:** East Entrance

**Domensions:** 500 x 100 cm