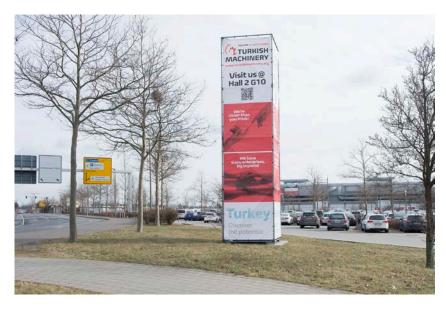

Get your advertising message noticed big time! The 8-metre tall, four-sided advertising towers are distributed across the entire fairgrounds and offer you excellent prospects for getting noticed even from outside the premises of the Leipzig Trade Fair.

at promotionally effective locations throughout the entire trade fair site Location:

191 x 785 cm per side Dimensions: