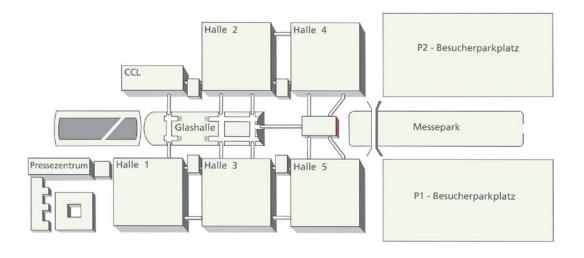

at promotionally effective locations throughout the entire trade fair site Location:

191 x 785 cm per side Dimensions: