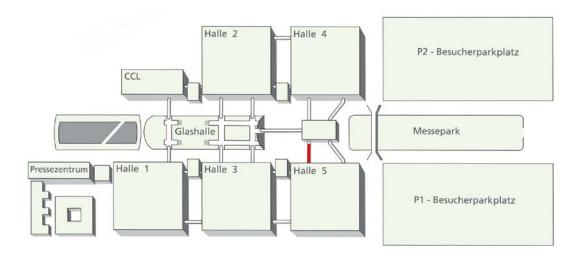

### **Transom windows between the halls**

Instructions for preparing print data can be found on the next page.

The transom windows in the corridors between the halls are popular for signposting. Messages placed here will lead your target audience directly to your stand. The ads in the window segments above the corridor doors can be designed to your requirements. If particular transom windows are already used for exhibition ground signposting, it is nevertheless possible to place your promotional message on additional suspensions in the area.

Location: Hall passages from Hall 5 to Hall 3 and from Hall 3 to Hall 5

[ **Dimensions**: 240 x 85 (CCL); 205 x 100 cm (Hall)