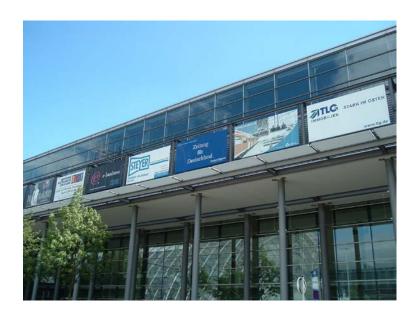

Bank on advertising space that is visible from afar to get the attention of many more people than just the exhibition visitors! These advertising banners are attached to the outer walls of the exhibition halls so they are visible from a great distance and get noticed even from outside the exhibition grounds. This also makes them the perfect choice for customers who do not exhibit at the fair.

**Location:** on the outer walls of the halls

[ Maße: 553 x 305 cm

Please note that all prices do not include the official value added tax.