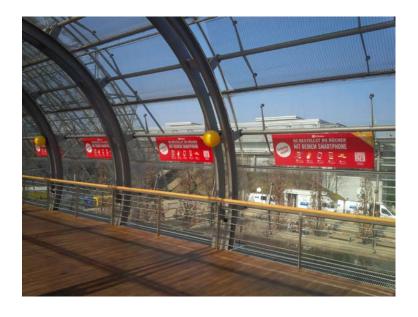

# **Banners on railings**

### Price per piece per event:

• Prices depend on the size of the banner.

In addition to the many other advertising spaces, banners along the railings in the entrance areas will make it easy for visitors to orientate themselves immediately and find your stand. Two railings visible from afar are available at the east entrance. You can decide if you want a banner ranging from one meter to 15 meters long.

**Location**: East Entrance

**Dimensions:** heigh 82 cm

Please note that all prices do not include the official value added tax.