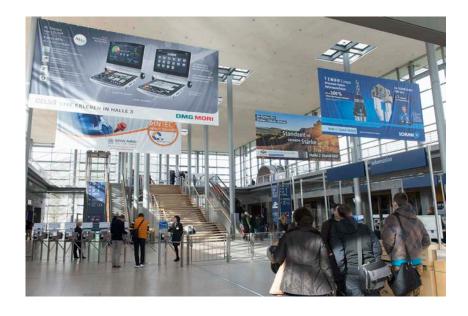

# Frameless advertising panels, two-sided

You can successfully boost your exposure with our stand-up advertising panels in various locations within the exhibition halls and the Glass Hall. The standard display makes use of brilliant, fabric-like double-sided prints. You may also book the exclusive, backlit version to lend your advertising message that special shine.

**Location**: East Entrance

**Dimensions:** 99 x 200 cm